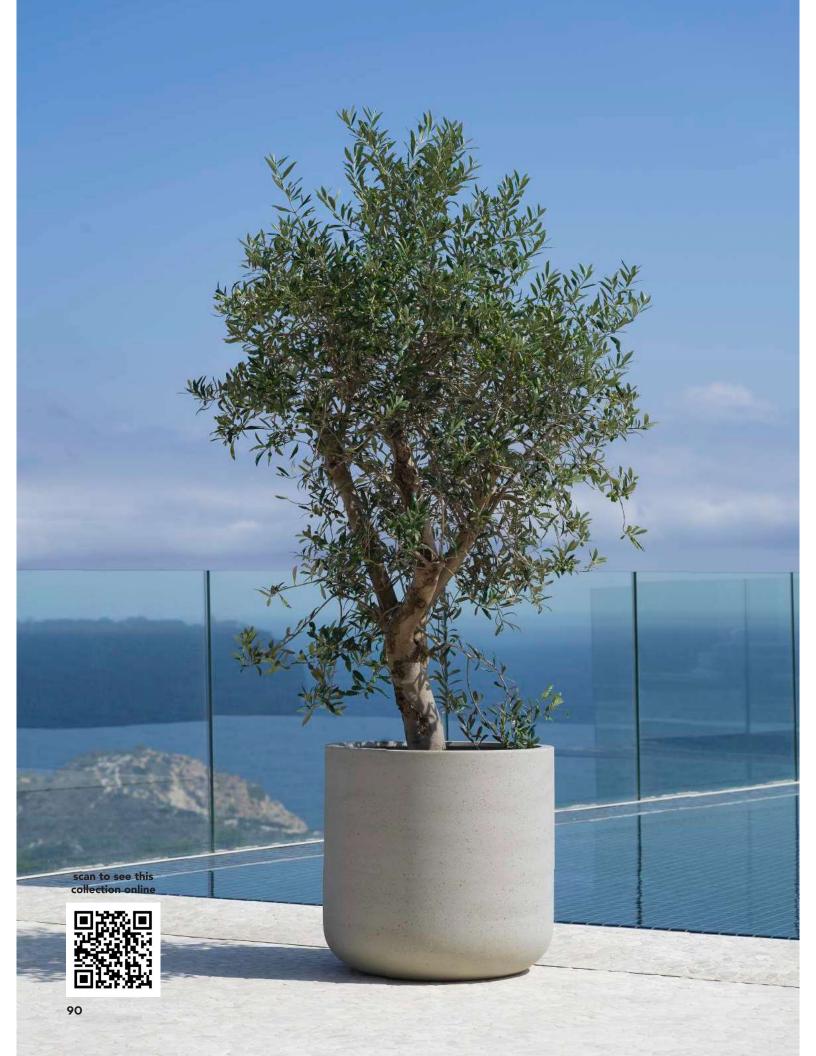

### ficonstone

We think this would be the outcome when rough meets modern. The urban collection brightens up every space and is an eyecatcher. The medium to outsized planters come in three different well-known pottery pots shapes: the orb, the patt and the charlie. The unique concrete finish is suitable for both outdoor and indoor.

- Made of ficonstone (fiberglass, cement, sand and finely ground stone)
- Budget friendly
- Indoor and outdoor

indoor

r

frost resistant

uv resistant

udget

guarantee