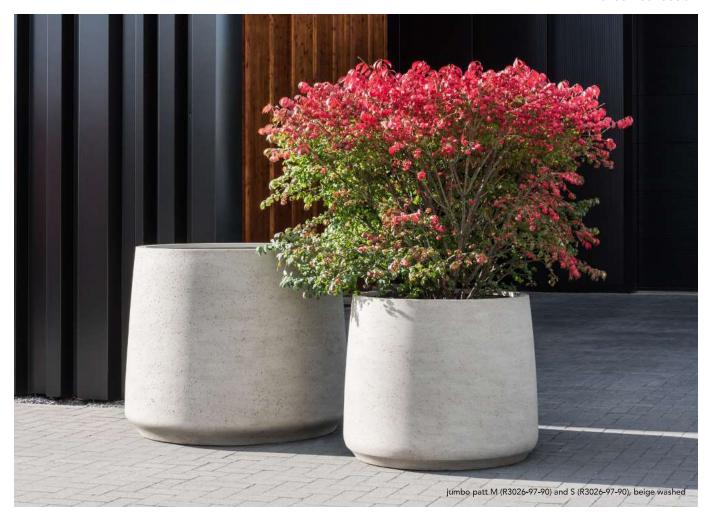

available in the following colors:

| v |   |   | ø |  |
|---|---|---|---|--|
|   |   |   |   |  |
|   | 8 | 7 | Я |  |
|   | Ē | Ľ |   |  |
|   |   |   |   |  |

| size | article code | dimensions      | kg   | liter | MOQ | pallet |
|------|--------------|-----------------|------|-------|-----|--------|
| XXS  | R3026 - 47   | Ø 55,5 x H 46,5 | 14,5 | 103   | 1   | 16     |
| XS   | R3026 - 61   | Ø 73 x H 61     | 25   | 230   | 1   | 6      |
| S    | R3026 - 77   | Ø 92,5 x H 77   | 43   | 480   | 1   | 2      |
| М    | R3026 - 97   | Ø 119 x H 97    | 69   | 983   | 1   | 2      |