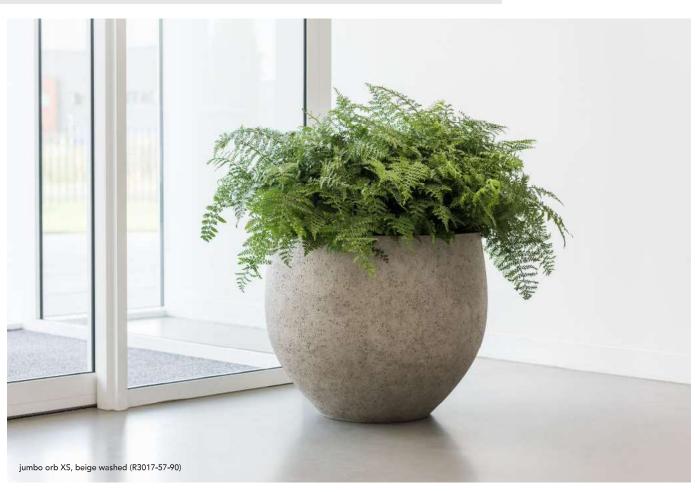

### jumbo orb LARGE PLANTER

| available in the  |  |
|-------------------|--|
| following colors: |  |

| size | article code | dimensions       | kg   | liter | MOQ | pallet |
|------|--------------|------------------|------|-------|-----|--------|
| XXS  | R3017 - 45   | Ø 53 x H 45      | 9,6  | 79    | 1   | 16     |
| XS   | R3017 - 57   | Ø 69 x H 57      | 17,6 | 173   | 1   | 6      |
| S    | R1189 - S1   | Ø 87,5 x H 70    | 32,5 | 334   | 1   | 3      |
| М    | R1188 - S1   | Ø 110,5 x H 90,5 | 54   | 699   | 1   | 2      |