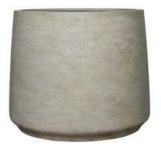

### ficonstone

We think this would be the outcome when rough meets modern. The urban collection brightens up every space and is an eyecatcher. The medium to outsized planters come in three different well-known pottery pots shapes: the orb, the patt and the charlie. The unique concrete finish is suitable for both outdoor and indoor.

## jumbo charlie LARGE PLANTER

available in the following colors:

| size | article code | dimensions    | kg   | liter | MOQ | pallet |
|------|--------------|---------------|------|-------|-----|--------|
| XXS  | R3024 - 51   | Ø 53 x H 51,5 | 14,1 | 109   | 1   | 16     |
| XS   | R3024 - 60   | Ø 62 x H 60   | 19,5 | 174   | 1   | 6      |
| S    | R3024 - 70   | Ø 73 x H 69,5 | 27,5 | 282   | 1   | 6      |
| М    | R3024 - 80   | Ø 84 x H 80,5 | 37,5 | 432   | 1   | 2      |